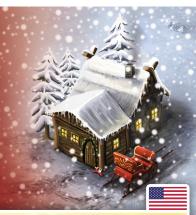

# CATAN —SCENARIOS— Santa Claus

# Small scenario to be played before and on Christmas

# **GAME COMPONENTS**

1 "Home of Santa Claus" special hex

1 "Santa Claus" cardboard standup

11 "gift" tokens