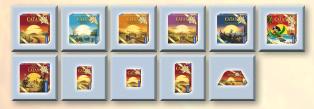

# **GAME COMPONENTS**

1 "Home of Santa Claus" special hex

1 "Santa Claus" cardboard standup

11 "gift" tokens

Place Santa Claus on the "Home of Santa Claus" special hex.

Place the gift tokens beside the game board – they are the supply.

#### 3. Placing Gift Tokens

If you have at least 2 gift tokens, immediately return 2 gift tokens to the supply and take any 1 resource of your choice in exchange.