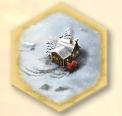

# **GAME COMPONENTS**

1 "Home of Santa Claus" special hex

1 "Santa Claus" cardboard standup

11 "gift" tokens

#### **PREPARATION**

Set up the game board as usual.

Replace the terrain hex marked with the "2" number token with the "Home of Santa Claus" special hex.

Place the "2" number token on the terrain hex marked with a "12"; this hex produces when a "2" is rolled and when a "12" is rolled.

Place Santa Claus on the "Home of Santa Claus" special hex.

Place the gift tokens beside the game board – they are the supply.