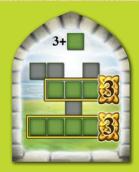

## New Scoring Tiles

3 VPs for each horizontal line of at least 3 contiguous landscape tiles in the clan territory.

You receive VPs for one **of your scrolls** (the amount of VPs depends on the specific scroll). If the scroll is in a **completed area**, you receive **double** the VPs for it.