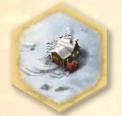

### **PREPARATION**

Set up the game board as usual.

Replace the terrain hex marked with the "2" number token with the "Home of Santa Claus" special hex.

Place the "2" number token on the terrain hex marked with a "12"; this hex produces when a "2" is rolled and when a "12" is rolled.

Place Santa Claus on the "Home of Santa Claus" special hex.

Place the gift tokens beside the game board – they are the supply.

## 2. Receiving Gift Tokens (One or More)

If you move Santa Claus to a terrain hex, all players who have one or more settlements or cities adjacent to that hex receive 1 gift token.

If you move Santa Claus to the "Home of Santa Claus" special hex, all players who have one or more settlements or cities adjacent to that hex receive 2 gift tokens.