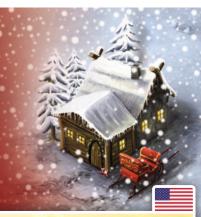

# **GAME COMPONENTS**

1 "Home of Santa Claus" special hex

1 "Santa Claus" cardboard standup

11 "gift" tokens

### **PREPARATION**

Set up the game board as usual.

Replace the terrain hex marked with the "2" number token with the "Home of Santa Claus" special hex.

Place the "2" number token on the terrain hex marked with a "12"; this hex produces when a "2" is rolled and when a "12" is rolled.

Place Santa Claus on the "Home of Santa Claus" special hex.

Place the gift tokens beside the game board – they are the supply.