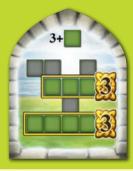

## New Scoring Tiles

3 VPs for each **horizontal line of at least 3 contiguous landscape tiles** in the clan territory.

You receive VPs for one **of your scrolls** (the amount of VPs depends on the specific scroll). If the scroll is in a **completed area**, you receive **double** the VPs for it.